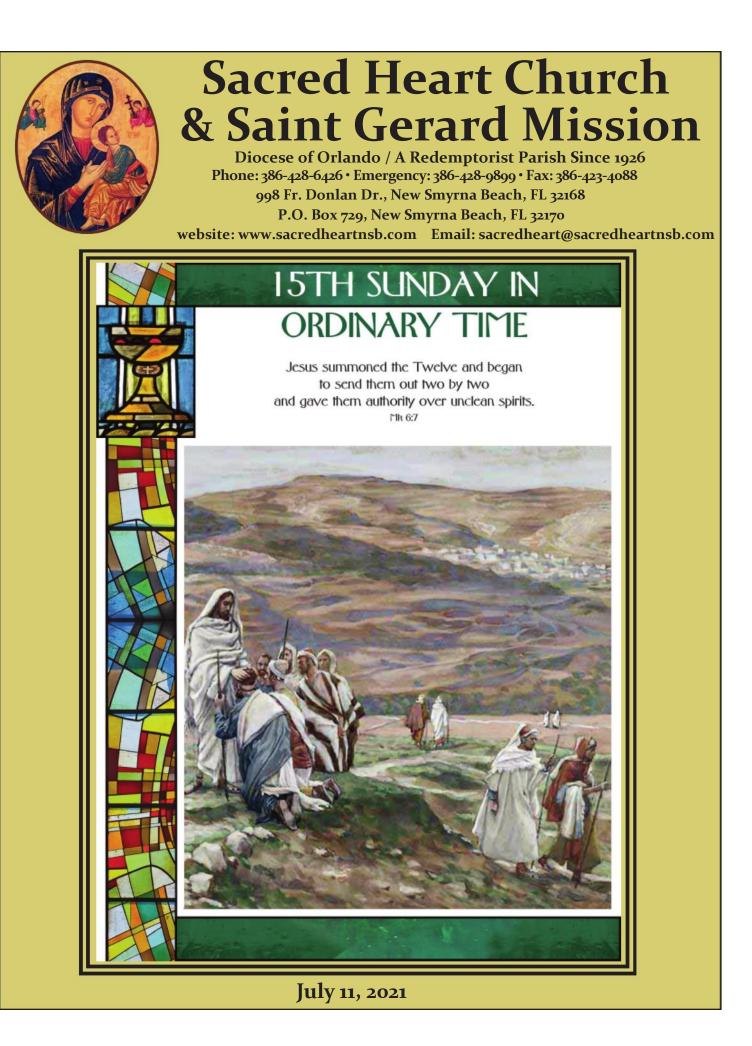

## OUR CATHOLIC APPEAL

The Catholic Foundation of Central Florida

Our parish goal for 2021 Our Catholic Appeal

Sacred Heart is \$82,571.11

Paid to Date - \$56,094.16 Balance - \$26,476.95