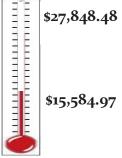

OUR CATHOLIC APPEAL

The Catholic Foundation of Central Florida

Our parish goal for 2021 Our Catholic Appeal

St. Gerard is \$27,848.48

Paid to Date - \$15,584.97 Balance - \$12,263.51

Heavenly Father, we could never thank our military men & women Policeman, fireman and 1st Responders enough for their courageous service and sacrifice to our country and its people. Show us ways in our communities, churches, and families to thank and love them better. Keep and protect these heroes and their families, in the powerful name of Jesus we pray. Amen.