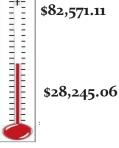

### OUR CATHOLIC APPEAL

The Catholic Foundation of Central Florida

Our parish goal for 2021 Our Catholic Appeal

Sacred Heart is \$82,571.11

Paid to Date - \$28,245.06 Balance - \$54,326.05