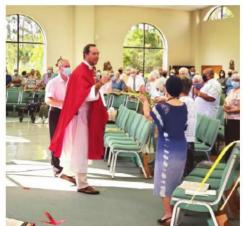

projects throughout the year. Please come and enjoy their wonderful pasta, pizza and especially their famous Greek Salad while you help support our Parish. Look forward to seeing you at Stavro's.

On Sunday March 28th we all welcomed Jesus into our hearts and in our lives. Hosanna! Hosanna in the highest! Fr. Jim McCabe presided at the 10:30 Mass assisted by Deacon Lou Bartos.